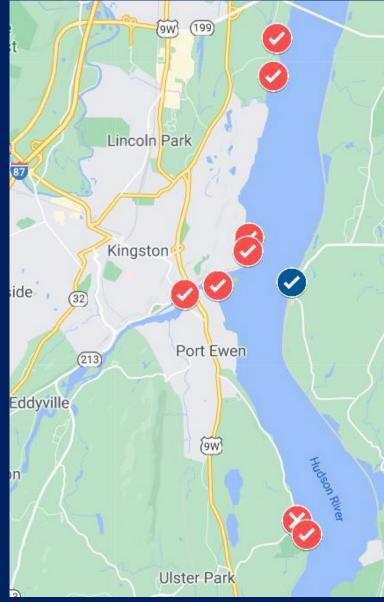

#### Google Map of Sign Locations

- Public interface to our database
- Check mark means signs are posted
- "X" means no signs
- Clickable and shows some details about correspondence

To view sign google mapper: health.ny.gov/hudsonriverfish

#### TR GALLO WATERFRONT PARK - KINGSTON

2019 - 1 Spanish warning, 1 English warning, 1 Spanish notice.
Missing 1 English notice
2017- 1 English, 1 Spanish warning posted on pier, mailed 2
more signs
2014- mailed 3 English 3 Spanish
2013- no signs