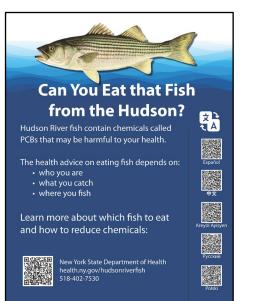

#### Can You Eat that Fish from the Hudson?

Hudson River fish contain chemicals called PCBs that may be harmful to your health.

The health advice on eating fish depends on:

- who you are
- what you catch
- where you fish

Learn more about which fish to eat and how to reduce chemicals:

New York State Department of Health health.ny.gov/hudsonriverfish 518-402-7530

Polski

#### Test Sign #1