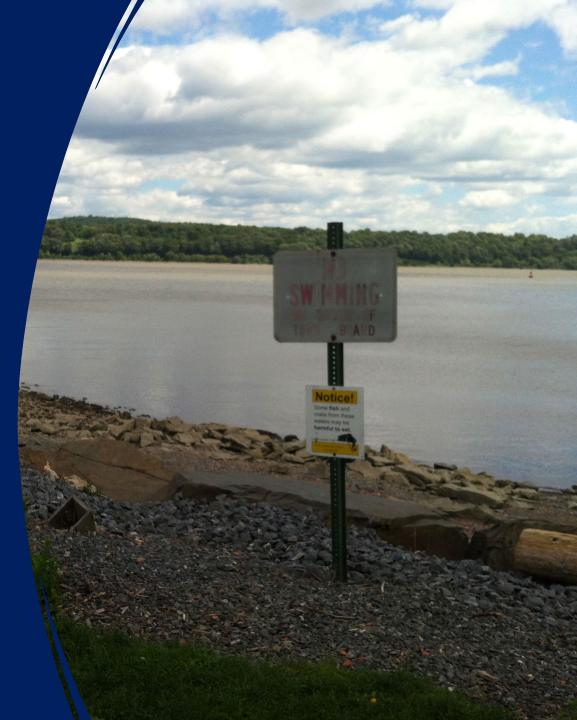

## Hudson River Signs

### Hudson River Signs

- DOH considers signage one part of a multi-pronged approach to raising awareness
- Hudson River has a robust sign program – managing over 120 sites along 300 miles of shoreline
  - DEC and EPA currently maintain signage above Federal Dam in Troy
- Keeping signs posted is challenging for a variety of reasons
- For DOH, posting signs is voluntary on the part of property owners

#### TR GALLO WATERFRONT PARK - KINGSTON

2019 - 1 Spanish warning, 1 English warning, 1 Spanish notice.
Missing 1 English notice
2017- 1 English, 1 Spanish warning posted on pier, mailed 2
more signs
2014- mailed 3 English 3 Spanish
2013- no signs