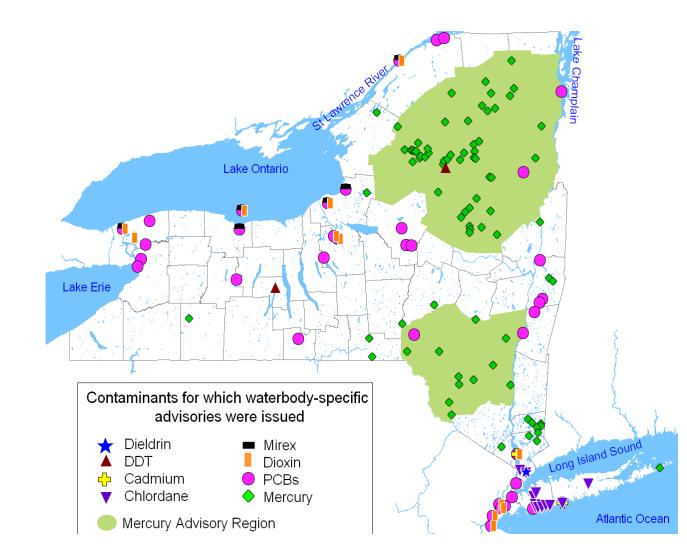

### The Concern about PCBs in Fish

PCBs build up in fat, so fish can have **thousands** of times the levels of PCBs in the water

- Generally, food is the primary source of PCB exposure for the public, contaminated fish can contain high levels of PCBs
- Some populations are more at risk because they eat more fish – recreational anglers, ethnic and low-income communities
- Half life in the body depends upon congener(s) can be up to 20 years (months to decades)

### Hudson River Fish Advisory Outreach Project

- The Hudson River Superfund site and project area is 200 miles long
- Three different advisory zones between Hudson Falls and The Battery in NYC
- The outreach project is a 20-year grant funded effort through 2027 fish advisories will continue to be needed for decades