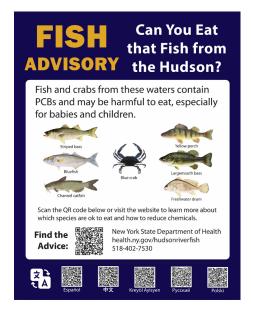

#### **FISH ADVISORY** Can You Eat that Fish from the Hudson?

Fish and crabs from these waters contain PCBs and may be harmful to eat, especially for babies and children.

Scan the QR code below or visit the website to learn more about which species are ok to eat and how to reduce chemicals.

New York State Department of Health health.ny.gov/hudsonriverfish 518-402-7530

Test Sign #2