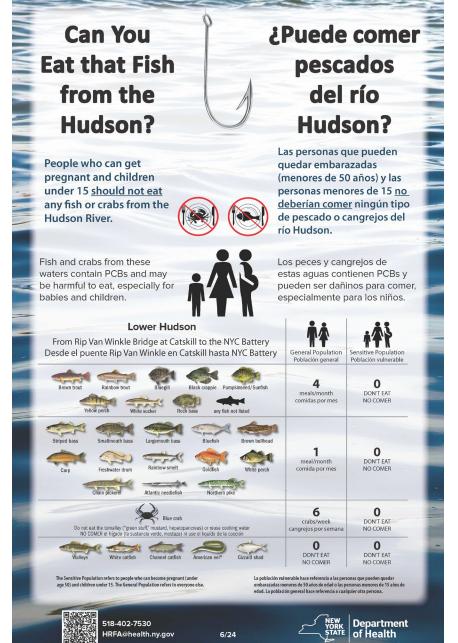

#### WARNING!

Fish and crabs from these waters contain chemicals and may be harmful to eat, especially for women and children.

Learn more! Call NYS Department of Health 518-402-7800 800-458-1158

#### **NOTICE!**

Some fish and crabs from these waters may be harmful to eat.

Original signs

#### Can You Eat that Fish from the Hudson?

Hudson River fish contain chemicals called PCBs that may be harmful to your health.

The health advice on eating fish depends on:

- who you are
- what you catch
- where you fish

Learn more about which fish to eat and how to reduce chemicals:

New York State Department of Health health.ny.gov/hudsonriverfish 518-402-7530

Polski