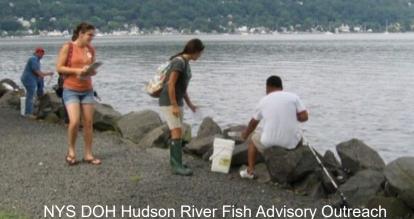

### Hudson River Fish Advisory Outreach Project

- The Hudson River Superfund site and project area is 200 miles long
- Three different advisory zones between Hudson Falls and The Battery in NYC
- The outreach project is a 20-year grant funded effort through 2027 fish advisories will continue to be needed for decades

### Reaching the Fishing Public

- DOH staff attend events in all Hudson River counties from Washington County to NYC, overlapping with partners and covering as needed
- Advice is available on NYS DOH website and free literature is available in a variety of languages –distributed by municipalities, parks, libraries, bait shops, food pantries, etc.
- Work with fishing organizations, programs for low-income families, food banks, and other groups
- Table at community festivals, county fairs, fishing and hunting shows, ethnic festivals, etc.