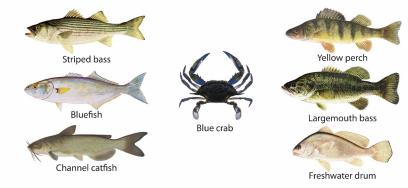

#### Hudson River Advice for General Population:

Hudson Falls to Troy

Troy to Catskill

\*Sensitive population should not eat any fish from the Hudson River

#### Mid Hudson

From Troy Dam to Bridge at Catskill

Eat up to one meal a month:

**Rock bass** 

Alewife

**Blueback herring** 

Yellow perch

Do not eat other fish from the Mid Hudson including striped bass