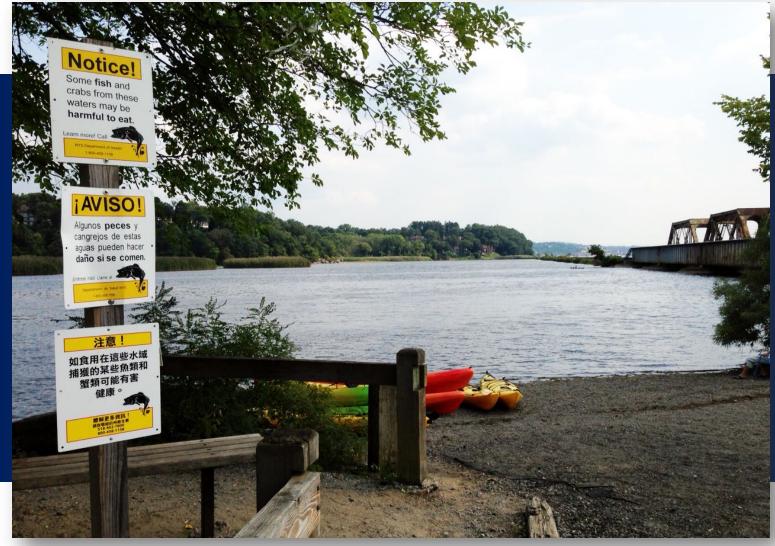

#### NOTICE! iAVISORY

pt for the tish below, you should Con exception on as pees your apamen so more than one half power and white, touted no device come a la sense ath caught in the Hudson per di minita iber di percado provenia children under 15 should on Alijos y los menores de quinca ali Alison Las mejeres en odad de children y test mejeres en odad de

## Hudson River Signs

### Hudson River Signs

- DOH considers signage one part of a multi-pronged approach to raising awareness
- Hudson River has a robust sign program – managing over 120 sites along 300 miles of shoreline
  - DEC and EPA currently maintain signage above Federal Dam in Troy
- Keeping signs posted is challenging for a variety of reasons
- For DOH, posting signs is voluntary on the part of property owners

#### **NOTICE!**

Some fish and crabs from these waters may be harmful to eat.

Original signs