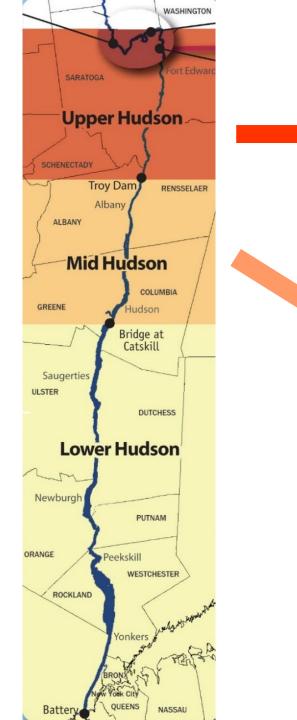

### Hudson River Fish Advisory Outreach Project

- The Hudson River Superfund site and project area is 200 miles long
- Three different advisory zones between Hudson Falls and The Battery in NYC
- The outreach project is a 20-year grant funded effort through 2027 fish advisories will continue to be needed for decades

#### Hudson River Advice for General Population:

Hudson Falls to Troy

Troy to Catskill

\*Sensitive population should not eat any fish from the Hudson River

#### **Upper Hudson**

From the Rt. 9 Bridge to Troy Dam

Do not eat fish from the Route 9 Bridge to the Troy Dam.

From Baker's Falls to the Troy Dam, New York's State Department of Environmental Conservation's "catch and release" regulations

#### Mid Hudson

From Troy Dam to Bridge at Catskill

Eat up to one meal a month:

**Rock bass** 

Alewife

**Blueback herring** 

Yellow perch

Do not eat other fish from the Mid Hudson including striped bass

#### Catskill to NYC