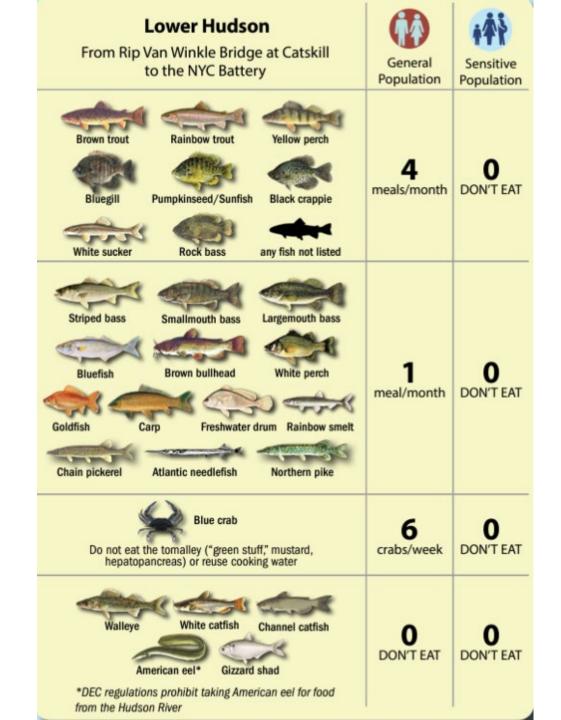

| HUDSON RIVER<br>FISH ADVISORY                                                                                                                                                                                                                                                                                                                                                                                                                                                                                                                                                                                                                                                                                                                                                                                                                                                                                                                                                                                                                                                                                                                                                                                                                                                                                                                                                                                                                                                                                                                                                                                                                                                                                                                                                                                                                                                                                                                                                                                                                                                                                                                                                                                                                                                                                                                                                                                                |                         |                         |  |
|------------------------------------------------------------------------------------------------------------------------------------------------------------------------------------------------------------------------------------------------------------------------------------------------------------------------------------------------------------------------------------------------------------------------------------------------------------------------------------------------------------------------------------------------------------------------------------------------------------------------------------------------------------------------------------------------------------------------------------------------------------------------------------------------------------------------------------------------------------------------------------------------------------------------------------------------------------------------------------------------------------------------------------------------------------------------------------------------------------------------------------------------------------------------------------------------------------------------------------------------------------------------------------------------------------------------------------------------------------------------------------------------------------------------------------------------------------------------------------------------------------------------------------------------------------------------------------------------------------------------------------------------------------------------------------------------------------------------------------------------------------------------------------------------------------------------------------------------------------------------------------------------------------------------------------------------------------------------------------------------------------------------------------------------------------------------------------------------------------------------------------------------------------------------------------------------------------------------------------------------------------------------------------------------------------------------------------------------------------------------------------------------------------------------------|-------------------------|-------------------------|--|
| Lower Hudson<br>From Rip Van Winkle Bridge at Catskill<br>to the NYC Battery                                                                                                                                                                                                                                                                                                                                                                                                                                                                                                                                                                                                                                                                                                                                                                                                                                                                                                                                                                                                                                                                                                                                                                                                                                                                                                                                                                                                                                                                                                                                                                                                                                                                                                                                                                                                                                                                                                                                                                                                                                                                                                                                                                                                                                                                                                                                                 | General<br>Population   | Sensitive<br>Population |  |
| Exac copy         Exac for prime         Exac for prim         Exac for prime         Exac for prim                                                                                                                                                                                                                                                                                                                                                                                                                                                                                                                                                                                                                                                                                                                                                                                                                                                                                                             | <b>4</b><br>meals/month | 0<br>DON'T EAT          |  |
| Blue crub Do not set the twesting "groves staft" restand.                                                                                                                                                                                                                                                                                                                                                                                                                                                                                                                                                                                                                                                                                                                                                                                                                                                                                                                                                                                                                                                                                                                                                                                                                                                                                                                                                                                                                                                                                                                                                                                                                                                                                                                                                                                                                                                                                                                                                                                                                                                                                                                                                                                                                                                                                                                                                                    | 6<br>crabs/week         | 0<br>DON'T EAT          |  |
| Even bulked<br>Lagement has Southout has<br>Lagement has Southout has<br>Lagement has Southout has<br>Southout has<br>Southo | 1<br>meal/month         | 0<br>DON'T EAT          |  |
| The second secon                                                                                                                                                                                                                                                                                               | O<br>DON'T EAT          | O<br>DON'T EAT          |  |
| Más idiomas<br>E S HE<br>Pílis lang<br>Gonuue nakono<br>Więcej języków                                                                                                                                                                                                                                                                                                                                                                                                                                                                                                                                                                                                                                                                                                                                                                                                                                                                                                                                                                                                                                                                                                                                                                                                                                                                                                                                                                                                                                                                                                                                                                                                                                                                                                                                                                                                                                                                                                                                                                                                                                                                                                                                                                                                                                                                                                                                                       |                         |                         |  |