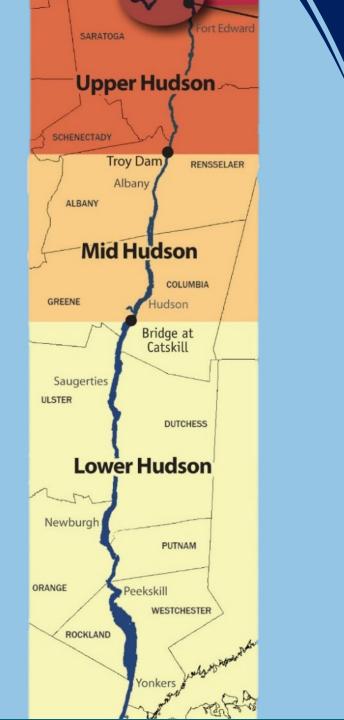

### Hudson River Fish Advisory Outreach Project

- The Hudson River Superfund site and project area is 200 miles long
- Three different advisory zones between Hudson Falls and The Battery in NYC
- The outreach project is a 20-year grant funded effort through 2027 fish advisories will continue to be needed for decades

#### Hudson River Advice for General Population:

Hudson Falls to Troy

Troy to Catskill

\*Sensitive population should not eat any fish from the Hudson River

#### **Upper Hudson**

From the Rt. 9 Bridge to Troy Dam

Do not eat fish from the Route 9 Bridge to the Troy Dam.

From Baker's Falls to the Troy Dam, New York's State Department of Environmental Conservation's "catch and release" regulations

#### Mid Hudson

From Troy Dam to Bridge at Catskill

Eat up to one meal a month:

**Rock bass** 

Alewife

**Blueback herring** 

Yellow perch

Do not eat other fish from the Mid Hudson including striped bass

#### Catskill to NYC