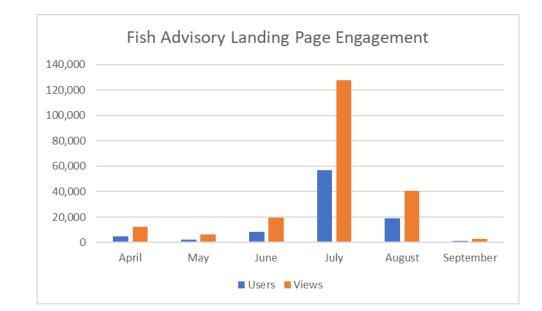

# Paid Social Media Helps Get the Word Out

- Word of mouth is very important for angler communities
- Paid social media ads help to reach people and their families who are interested in fishing, and takes them directly to our website
- People who see the ads can comment, tag their friends, and share the post as an additional way to increase reach